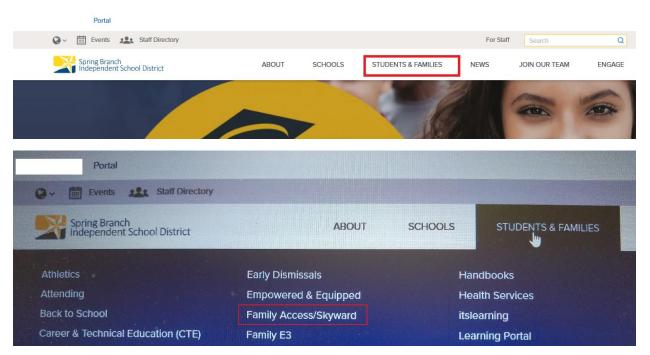

# Skyward (Family Access) Returning Student Verification

## 1. www.springbranchisd.com



## 2. Students & Families/ Skyward



## 3. Login- Skyward (Family Access)

## Use only Mom or Dad's Login (NOT Student Login)





#### 4. Returning Student Verification



#### 5. Select Student's Name



#### 6. Complete Steps 1-17



#### 7. Submit Returning Student Verification



#### COVID - 19 Forms

#### 1. Complete the Online Forms



#### 2. Select the Student's name and Fill Out Form



#### 3. Complete steps 1 - 3



#### 4. Submit the COVID-19 Forms



# **To View Report Cards**

- Click on Portfolio
  - o Click on the Report Card you wish to view.