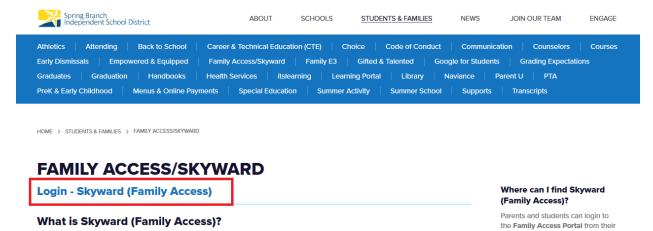

# Skyward (Family Access) Returning Student Verification

## 1. www.springbranchisd.com



## 2. Students & Families/ Skyward



## 3. Login- Skyward (Family Access)

## Use only Mom or Dad's Login (NOT Student Login)





#### 4. Returning Student Verification



#### 5. Select Student's Name



#### 6. Complete Steps 1-17



#### 7. Submit Returning Student Verification



#### COVID - 19 Forms

#### 1. Complete the Online Forms



#### 2. Select the Student's name and Fill Out Form



#### 3. Complete steps 1 - 3



#### 4. Submit the COVID-19 Forms



# **To View Report Cards**

- Click on Portfolio
  - o Click on the Report Card you wish to view.