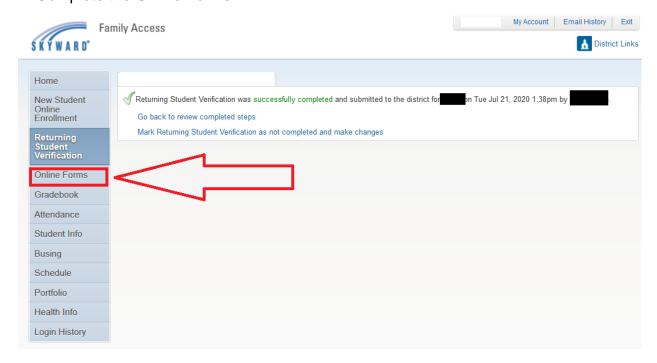

#### COVID - 19 Forms

#### 1. Complete the Online Forms

#### 2. Select the Student's name and Fill Out Form