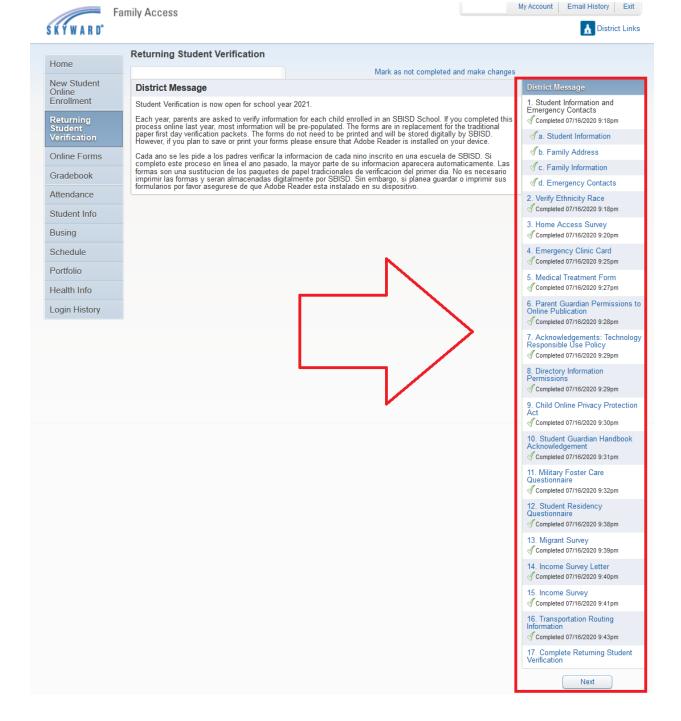

# Skyward (Family Access) Returning Student Verification

## 1. www.springbranchisd.com



## 2. Students & Families/ Skyward



## 3. Login- Skyward (Family Access)

## Use only Mom or Dad's Login (NOT Student Login)





#### 4. Returning Student Verification



#### 5. Select Student's Name



#### 6. Complete Steps 1-17



#### 7. Submit Returning Student Verification



#### COVID - 19 Forms

#### 1. Complete the Online Forms



#### 2. Select the Student's name and Fill Out Form



#### 3. Complete steps 1 - 3



#### 4. Submit the COVID-19 Forms



# **To View Report Cards**

- Click on Portfolio
  - o Click on the Report Card you wish to view.