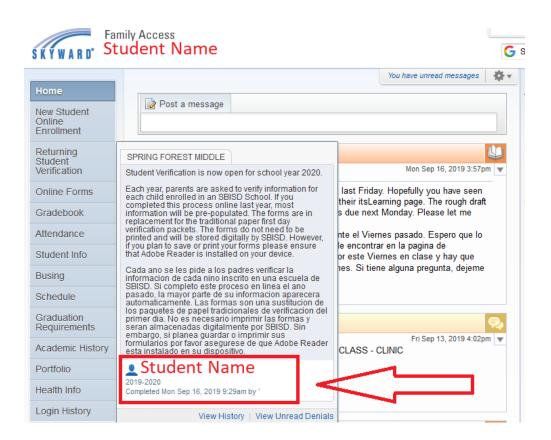

# Skyward (Family Access) Returning Student Verification

## 1. www.springbranchisd.com



## 2. Students & Families/ Skyward



## 3. Login- Skyward (Family Access)

## Use only Mom or Dad's Login (NOT Student Login)





#### 4. Returning Student Verification



#### 5. Select Student's Name



#### 6. Complete Steps 1-17



#### 7. Submit Returning Student Verification



#### COVID - 19 Forms

#### 1. Complete the Online Forms



#### 2. Select the Student's name and Fill Out Form



#### 3. Complete steps 1 - 3



#### 4. Submit the COVID-19 Forms



# **To View Report Cards**

- Click on Portfolio
  - o Click on the Report Card you wish to view.