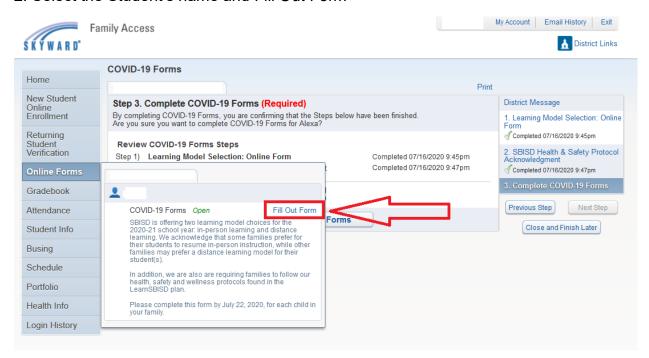

#### COVID - 19 Forms

#### 2. Select the Student's name and Fill Out Form

#### 3. Complete steps 1 - 3