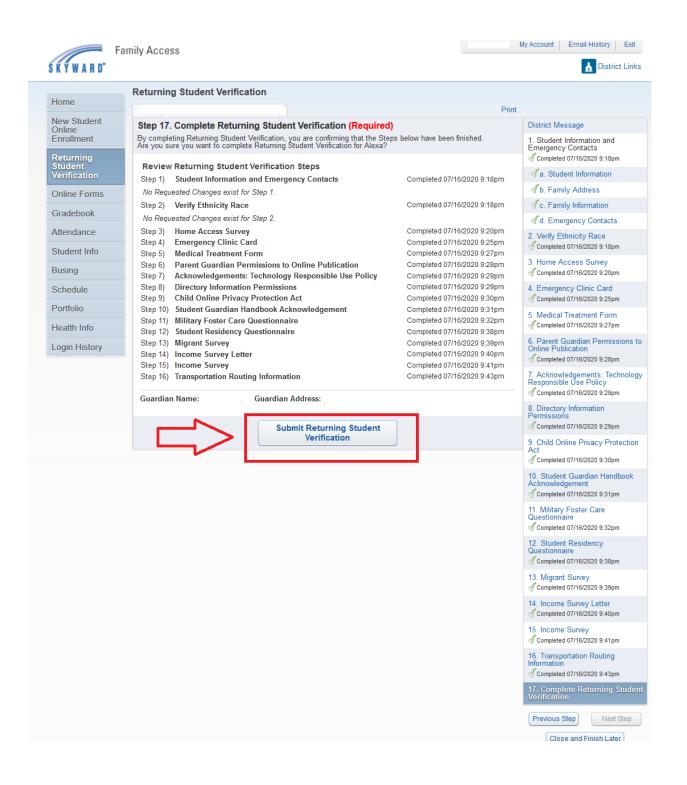

# Skyward (Family Access) Returning Student Verification

## 1. www.springbranchisd.com



## 2. Students & Families/ Skyward



## 3. Login- Skyward (Family Access)

## Use only Mom or Dad's Login (NOT Student Login)





#### 4. Returning Student Verification



#### 5. Select Student's Name



#### 6. Complete Steps 1-17



#### 7. Submit Returning Student Verification



#### COVID - 19 Forms

#### 1. Complete the Online Forms



#### 2. Select the Student's name and Fill Out Form



#### 3. Complete steps 1 - 3



#### 4. Submit the COVID-19 Forms



# **To View Report Cards**

- Click on Portfolio
  - o Click on the Report Card you wish to view.