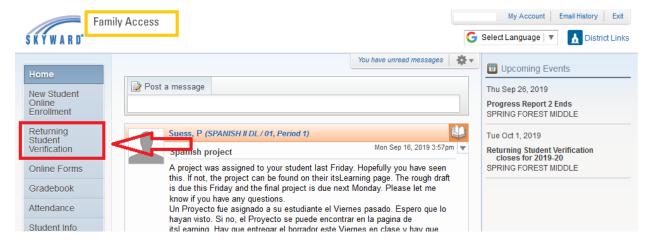

## 3. Login- Skyward (Family Access)

## Use only Mom or Dad's Login (NOT Student Login)

#### 4. Returning Student Verification