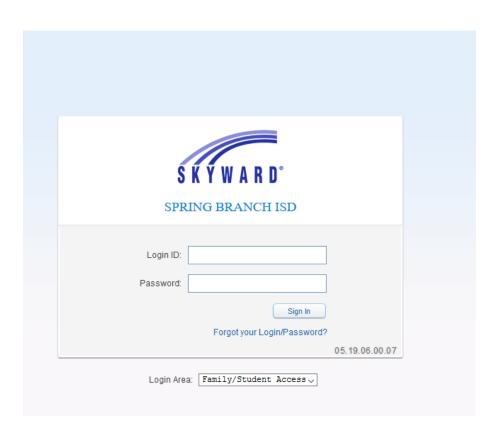

## 3. Login- Skyward (Family Access)

## Use only Mom or Dad's Login (NOT Student Login)