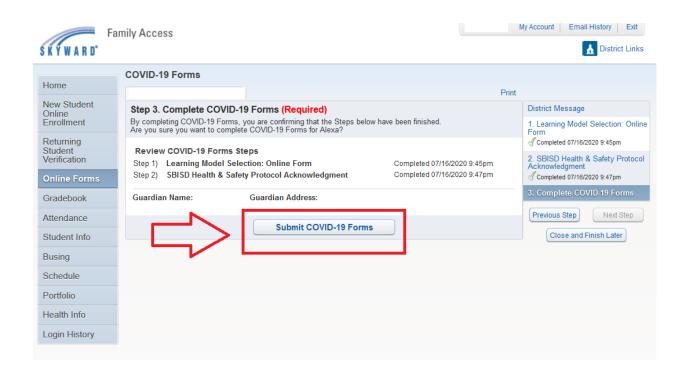

# Skyward (Family Access) Returning Student Verification

## 1. www.springbranchisd.com



## 2. Students & Families/ Skyward



## 3. Login- Skyward (Family Access)

## Use only Mom or Dad's Login (NOT Student Login)





#### 4. Returning Student Verification



#### 5. Select Student's Name



#### 6. Complete Steps 1-17



#### 7. Submit Returning Student Verification



#### COVID - 19 Forms

#### 1. Complete the Online Forms



#### 2. Select the Student's name and Fill Out Form



#### 3. Complete steps 1 - 3



#### 4. Submit the COVID-19 Forms



# **To View Report Cards**

- Click on Portfolio
  - o Click on the Report Card you wish to view.