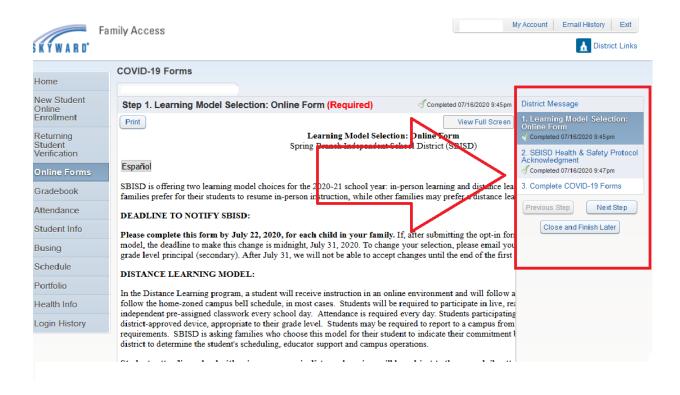

# Skyward (Family Access) Returning Student Verification

## 1. www.springbranchisd.com



## 2. Students & Families/ Skyward



## 3. Login- Skyward (Family Access)

## Use only Mom or Dad's Login (NOT Student Login)





#### 4. Returning Student Verification



#### 5. Select Student's Name



#### 6. Complete Steps 1-17



#### 7. Submit Returning Student Verification



#### COVID - 19 Forms

#### 1. Complete the Online Forms



#### 2. Select the Student's name and Fill Out Form



#### 3. Complete steps 1 - 3



#### 4. Submit the COVID-19 Forms



# **To View Report Cards**

- Click on Portfolio
  - o Click on the Report Card you wish to view.